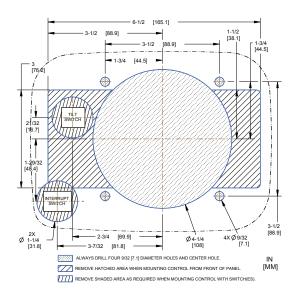

ck with Engine Cut Off Switch, Trim Switch              | CHX8851P          |
| Xtreme Center Console Control, Black with Engine Cut Off Switch, Trim Switch, Tilt Switch | CHX8852P          |
|                                                                                           |                   |
| OPTION - CHROME                                                                           | PART No.          |
| OPTION - CHROME  Xtreme Center Console Control, Chrome with Engine Cut Off Switch         | PART No. CHX8350P |
|                                                                                           |                   |

Issue Date - Oct 2016
Issue Number - mcda1





# XTREME SERIES - CENTER CONSOLE MOUNT CONTROL

# **TECHNICAL DATA**





## **CHX8350P Hole Cutout**



Issue Date - Oct 2016
Issue Number - mcda1