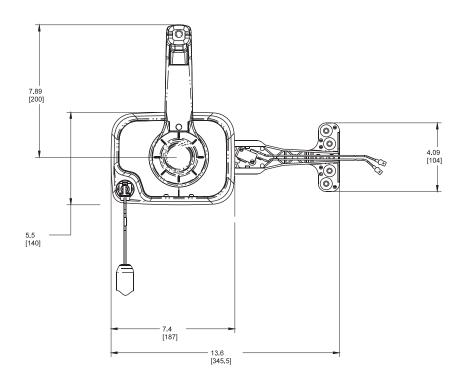

treme Center Console Control, Black with Engine Cut Off Switch, Trim Switch              | CHX8851P          |
| Xtreme Center Console Control, Black with Engine Cut Off Switch, Trim Switch, Tilt Switch | CHX8852P          |
|                                                                                           |                   |
| OPTION - CHROME                                                                           | PART No.          |
| OPTION - CHROME  Xtreme Center Console Control, Chrome with Engine Cut Off Switch         | PART No. CHX8350P |
|                                                                                           |                   |

Issue Date - Oct 2016
Issue Number - mcda1





# XTREME SERIES - CENTER CONSOLE MOUNT CONTROL

# **TECHNICAL DATA**





## **CHX8350P Hole Cutout**



Issue Date - Oct 2016
Issue Number - mcda1