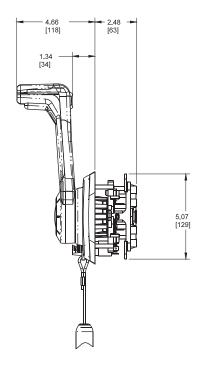

eme Center Console Control, Black with Engine Cut Off Switch, Trim Switch              | CHX8851P          |
| Xtreme Center Console Control, Black with Engine Cut Off Switch, Trim Switch, Tilt Switch | CHX8852P          |
|                                                                                           |                   |
| OPTION - CHROME                                                                           | PART No.          |
| OPTION - CHROME  Xtreme Center Console Control, Chrome with Engine Cut Off Switch         | PART No. CHX8350P |
|                                                                                           |                   |

Issue Date - Oct 2016
Issue Number - mcda1





# XTREME SERIES - CENTER CONSOLE MOUNT CONTROL

# **TECHNICAL DATA**





## **CHX8350P Hole Cutout**



Issue Date - Oct 2016
Issue Number - mcda1