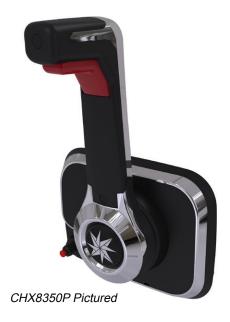

#### **ORDER INFORMATION**

| OPTION - BLACK                                                                            | PART No.          |
|-------------------------------------------------------------------------------------------|-------------------|
| Xtreme Center Console Control, Black with Engine Cut Off Switch                           | CHX8850P          |
| Xtreme Center Console Control, Black with Engine Cut Off Switch, Trim Switch              | CHX8851P          |
| Xtreme Center Console Control, Black with Engine Cut Off Switch, Trim Switch, Tilt Switch | CHX8852P          |
|                                                                                           |                   |
| OPTION - CHROME                                                                           | PART No.          |
| OPTION - CHROME  Xtreme Center Console Control, Chrome with Engine Cut Off Switch         | PART No. CHX8350P |
|                                                                                           |                   |