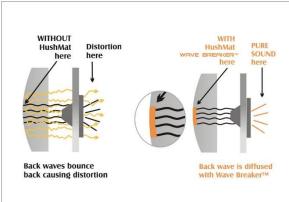

NOTE: No HushMat Wave Breaker should come in contact with Speaker magnet once the installation is complete. In other words there will be an air gap between the magnet and the Wave Breaker.

Wave Breaker Pad