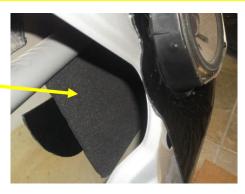

Step 2: Peel back release paper from back of one Wave Breaker pad and stick the wave breaker on the inside of the outer door skin opposite of the speaker mounting hole as shown in the schematic below.

NOTE: No HushMat Wave Breaker should come in contact with Speaker magnet once the installation is complete. In other words there will be an air gap between the magnet and the Wave Breaker.

Wave Breaker Pad