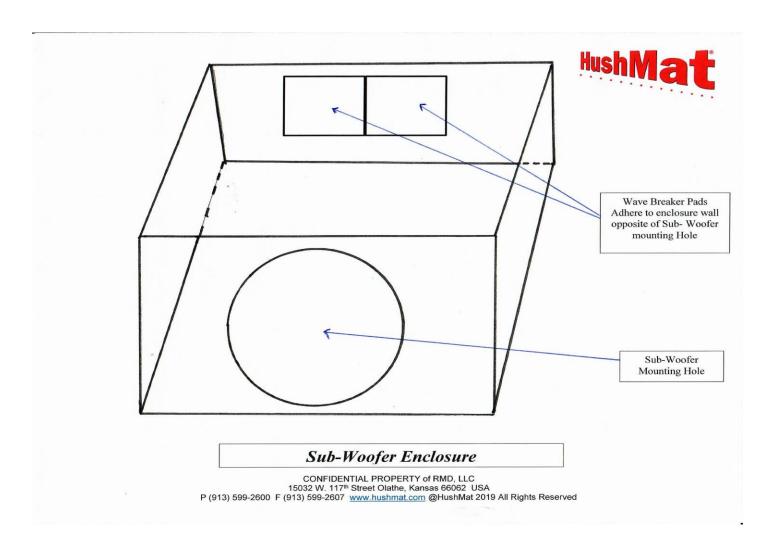

## **Subwoofer Installation:**

Step 1: Peel back release paper on the first Wave Breaker Pad and adhere to enclosure wall opposite from the subwoofer mounting hole. Repeat this step placing the second wave breaker pad side by side to the first pad as shown in the schematic below.